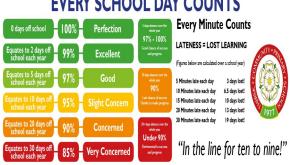

# **Attendance**

| Class     | % attendance this week (all pupils) |
|-----------|-------------------------------------|
|           | All pupils                          |
| Reception | 88.8%                               |
| Year 1    | 97.4%                               |
| Year 2    | 75.1%                               |
| Year 3    | 95%                                 |
| Year 4    | 95.2%                               |
| Year 5    | 89.5%                               |
| Year 6    | 91.7%                               |
| Whole     | 90.9%                               |
| school    |                                     |