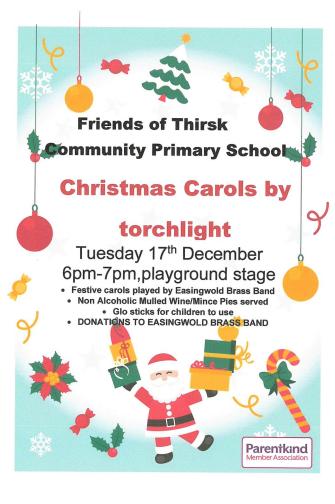

Next week also is busy. On Tuesday evening at 6.00pm we have our carols from the playground event -as in previous years we will be joined by the Easingwold Brass Band. Make sure you wrap up warm and bring a torch. Finally next Friday is our Christmas Service at Saint Mary's Church. If you able to help walk the children to the church please could you let your child's teacher know.