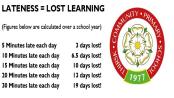

### **EVERY SCHOOL DAY COUNTS Every Minute Counts**

| 0 days off school                       | 100% | Perfection     | 5 days abs<br>wtb<br>97% |
|-----------------------------------------|------|----------------|--------------------------|
| Equates to 2 days off school each year  | 99%  | Excellent      | Good cha<br>and          |
| Equates to 5 days off school each year  | 97%  | Good           | 20 days ab<br>wh         |
| Equates to 10 days off school each year | 95%  | Slight Concern | Last char<br>Harder to   |
| Equates to 20 days off school each year | 90%  | Concerned      | 20+ days at<br>wh<br>Und |
| Equates to 30 days off school each year | 85%  | Very Concerned | Detrimer<br>and          |

igures below are calculated over a school y 5 Minutes late each day 3 days lost! 10 Minutes late each day 6.5 days lost 15 Minutes late each day 10 days lost 20 Minutes late each day 13 days lost 30 Minutes late each day 19 days lost