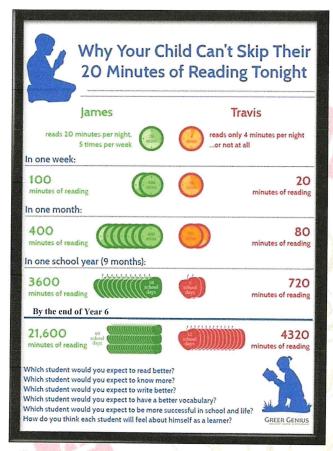

Reading is at the heart of everything we do at Thirsk Community Primary School. I have attached a poster to this letter which shows the impact of 20 minutes of reading 5 times a week has.

Thank you in advance for your support in your child/children's reading and I am sure you will enjoy watching their confidence and love for reading grow.