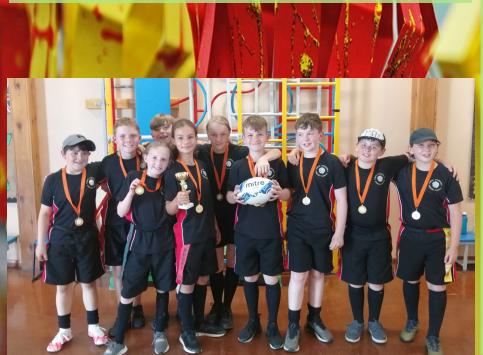

## **Tag Rugby**

Well done to the group of Year Six pupils that went to the Tag Rugby competition on Thursday. Despite the heat, the team played incredibly well winning both of their games and finishing the afternoon as the winners. There was some excellent tagging, passing and running -a fantastic team effort!