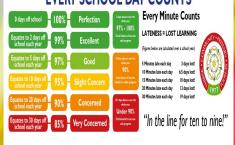

### **EVERY SCHOOL DAY COUNTS**

#### Attendance

Good attendance at school is really important. Over the last two years children's school attendance has been severely impacted by the pandemic. So, it is all the more important that attendance at school is good. Often during the summer term we receive an increase in requests for term time leave, please be aware that these will only be granted where it is truly exceptional. Please be aware that when pupils are taken out of school during term time, and it is not authorised this could result in a fine. Thank you to all parents and carers that ensure that children have good attendance at school, missing school does have a significant impact on learning.