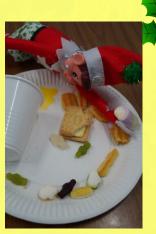

# Christmas fun -the adventures of Brandybutter Elf

Brandybutter in class RB

tree and hanging out with friends

Brandybutter in 3-4W—eating too much party food, whizzing round the world and chilling with the Bee's.