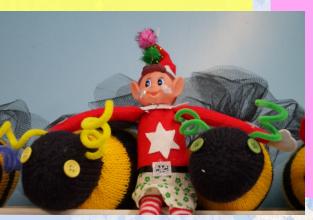

# Christmas fun -the adventures of Brandybutter Elf

Brandybutter in class RB

tree and hanging out with friends

Brandybutter in 3-4W—eating too much party food, whizzing round the world and chilling with the Bee's.