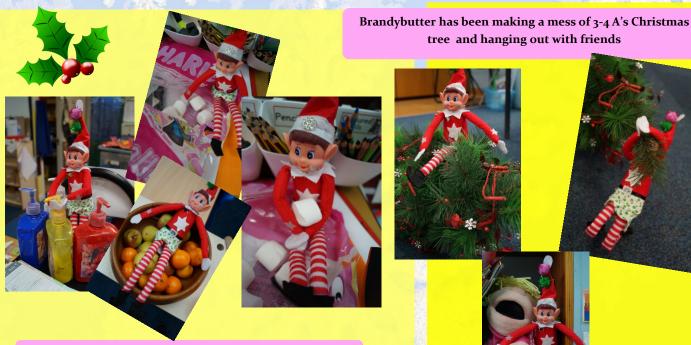

# Christmas fun -the adventures of Brandybutter Elf

Brandybutter in class RB

tree and hanging out with friends

Brandybutter in 3-4W—eating too much party food, whizzing round the world and chilling with the Bee's.