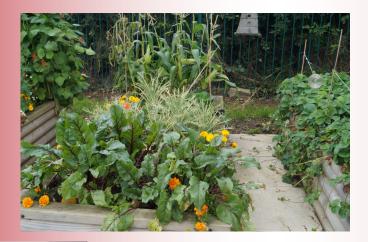

br>Organic Yoghurt or Fruit | Mexican Minced Pork Wrap<br>Add Salads<br>~*~<br>Pineapple Shortcake & Natural<br>Yoghurt<br>Organic Yoghurt or Fruit                          | Jacket Potato Option | Macaroni Cheese         |
| Friday    | Crispy battered Fish<br>Baked Beans<br>Add Potatoes<br>Bread of the Day<br>***<br>Fruit Salad<br>Organic Yoghurt or Fruit                                  | Crunchy Salmon Nibbles<br>Tomato Ketchup<br>Add Vegetables<br>Add Potatoes<br>Bread of the Day                                 | Fish Fingers<br>Add Vegetables<br>Add Potatoes<br>Bread of the Day<br>organic Yoghurt or Fruit<br>Winter Sponge & Custard                      | Jacket Potato Option | Cheesy Catherine Wheel  |

# School is looking Amazing !!!! Welcome Back



# Our Garden is looking good !