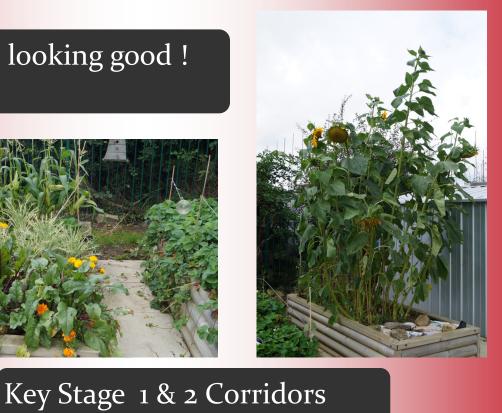

>Organic Yoghurt or Fruit | Mexican Minced Pork Wrap<br>Add Salads<br>~*~<br>Pineapple Shortcake & Natural<br>Yoghurt<br>Organic Yoghurt or Fruit                          | Jacket Potato Option | Macaroni Cheese         |
| Friday    | Crispy battered Fish<br>Baked Beans<br>Add Potatoes<br>Bread of the Day<br>***<br>Fruit Salad<br>Organic Yoghurt or Fruit                                  | Crunchy Salmon Nibbles<br>Tomato Ketchup<br>Add Vegetables<br>Add Potatoes<br>Bread of the Day                                 | Fish Fingers<br>Add Vegetables<br>Add Potatoes<br>Bread of the Day<br>organic Yoghurt or Fruit<br>Winter Sponge & Custard                      | Jacket Potato Option | Cheesy Catherine Wheel  |

# School is looking Amazing !!!! Welcome Back



# Our Garden is looking good !