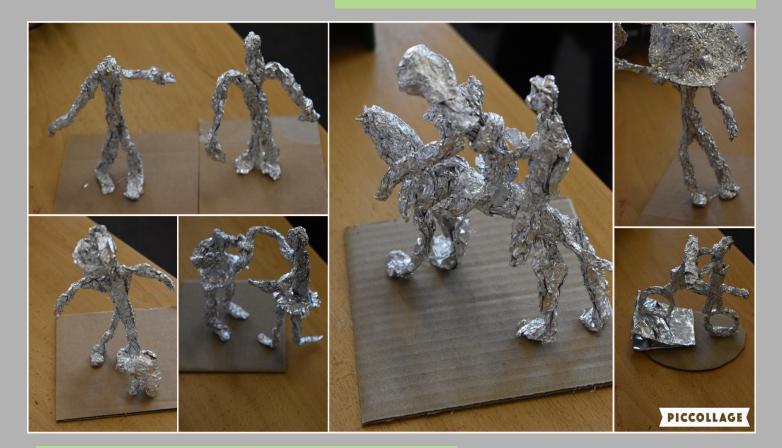

**Arts Week** 

This week in school has been our Arts & Music Enrichment week. Over the week pupils have been involved in dance, various different craft activities and even some African drumming. The week has given all of our pupils an opportunity to spend time learning about different artists and different art techniques. See page 3 for some of Year 4s amazing tinfoil sculptures.

# Amazing Year 4 Tin Foil Sculpture