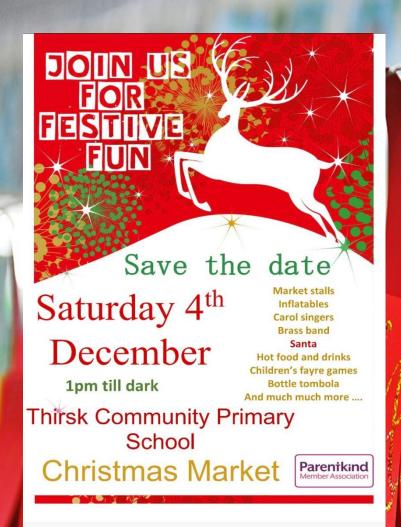

### **PTA Christmas Fayre**

On Saturday afternoon the PTA Christmas fayre is taking place. This event, run by the school's PTA, will take place outside on the playground. There will be a range of stalls and activities, although this is an outdoor event please carefully consider wearing a face mask especially if it is busy.

If you do need to go inside e.g. to the toilet, a face mask must be worn. Children who are 11 years (in Year 6 not Year 7) or younger do not need to wear a mask. Please take care and exercise caution.

Thank you to the PTA for arranging this event.

#### Dec

4th Dec PTA Christmas Fayre
6th Bikeability G1 Day 2
8th Flu vaccine mop up
10th Christmas Jumper day
13th Virtual Christmas Panto
14th Virtual PTA Raffle

Yr5 & 6 Xmas Party (pm) 15th PTA Polar Express Movie Night