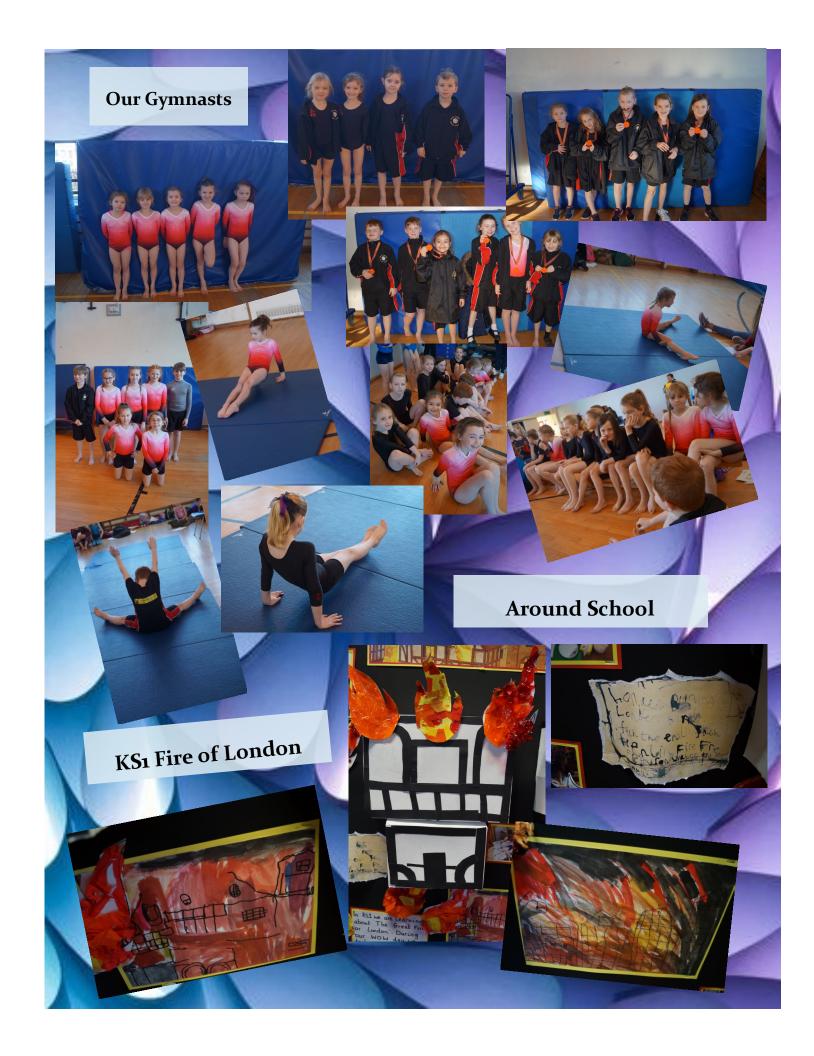

#### **Gymnastic Competition**

Well done to the all the pupils that were involved in the Cluster Gymnastics competition earlier in the week. The annual gymnastics competition is always highly competitive and this year the Year 3/4 teams came away with Bronze medals. The Year 1/2/ and Year 5/6 teams did really well with pupils achieving individual medals including a fantastic gold for Jacob in Year 6. Thank you to Mrs Reeves and Mrs Trenholme for all the extra time put in to the training for this event.