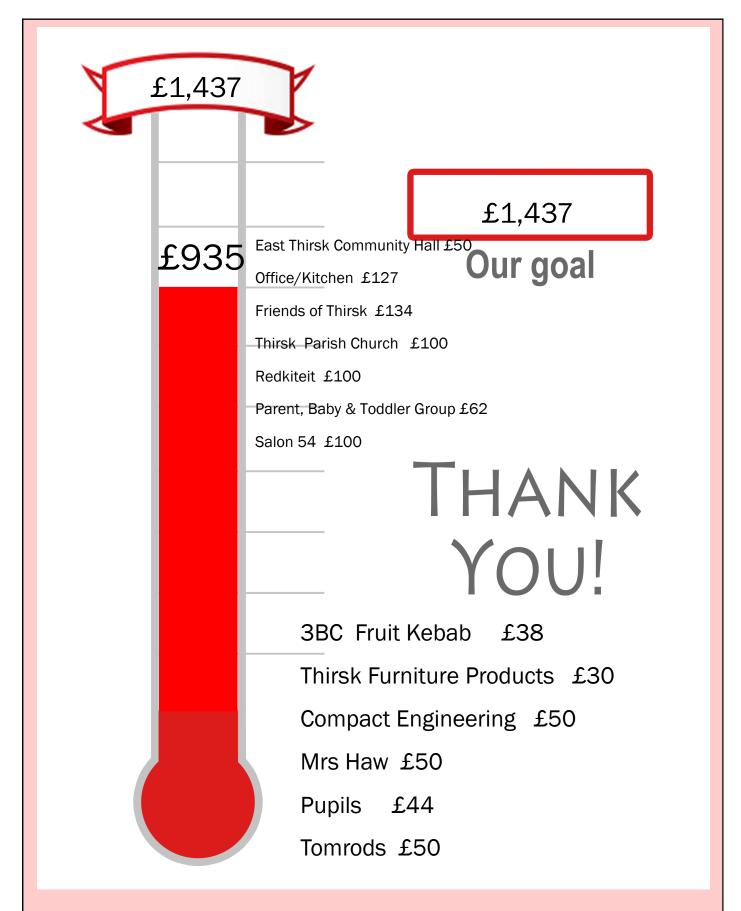

### Defibrillator Fund !

A big thank you to the pupils and parents who are still donating via parent pay.

We would also like to say a special thank you to Emma, Chris & the Salon 54 team for their very kind donation. Also the East Thirsk Parent & Toddler group for their whole weeks takings !